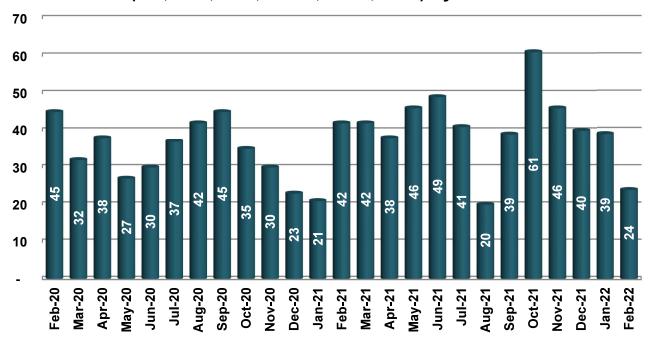

g Permits Issued by Month



### New Commercial Building Permits Issued by Month



## **Building Inspections Statistics**

### **Building Inspections**



### **Types of Building Inspections**





## Top 5 Land Development Applications Applied within the Last 6 Months



### **Pre-application Meetings by Month**



Front Zoning Counter Permits Applied by Month



#### **Number of New Subdivisions Recorded per Month**



Yearly Totals 2020 - 25 2021 - 33 2022 - 4



Yearly Totals 2020 - 152 2021 - 188 2022 - 22

Monthly Total of Subdivision Applications (PSPA, PSP, PPL, PPLA, ICP, FP, CNST) by Month



Monthly Total of Subdivision Re-submittals/Corrections (PSPA, PSP, PPL, PPLA, ICP, FP, CNST) by Month



Monthly Total of Site Plan Applications (SIP, SIPI, SDP, SDPA, SDPI, NAP) by Month



Monthly Total of Site Plan Re-submittals/Corrections (SIP, SIPI, SDP, SDPA, SDPI, NAP) by Month



## Reviews for Land Development Services

### **Number of Land Development Reviews**



**Percentage Ontime for the Month** 



### **Total Applied Construction Valuation Estimate**



### **Site & Utility Inspections**



### Fire Review Statistics

#### **Building Fire Review Average Number of Days**



### **Total Number of Building Fire Reviews by Month**

| Fire District                   |     |     |     | May-<br>20 |     |     |     |     |     |     |     |     |     |     |     |     |      |     |     |     |     |     |     |     | Feb-<br>22 |
|---------------------------------|-----|-----|-----|------------|-----|-----|-----|-----|-----|-----|-----|-----|-----|-----|-----|---