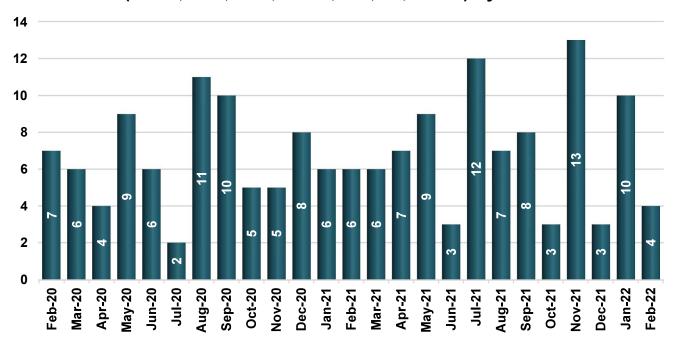

192  | 205  | 196  | 234  | 296  | 248  | 352  | 244  | 314  | 357  | 195  | 386  | 412  | 460  | 445  | 374  | 403  | 218  | 330  | 286  | 295  | 346  | 217  |

### New Multi-family Building Permits Issued by Month



### New Commercial Building Permits Issued by Month



## **Building Inspections Statistics**

### **Building Inspections**



### **Types of Building Inspections**





## Top 5 Land Development Applications Applied within the Last 6 Months



### **Pre-application Meetings by Month**



Front Zoning Counter Permits Applied by Month



#### **Number of New Subdivisions Recorded per Month**



Yearly Totals 2020 - 25 2021 - 33 2022 - 4



Yearly Totals 2020 - 152 2021 - 188 2022 - 22

Monthly Total of Subdivision Applications (PSPA, PSP, PPL, PPLA, ICP, FP, CNST) by Month



Monthly Total of Subdivision Re-submittals/Corrections (PSPA, PSP, PPL, PPLA, ICP, FP, CNST) by Month



Monthly Total of Site Plan Applications (SIP, SIPI, SDP, SDPA, SDPI, NAP) by Month



Monthly Total of Site Plan Re-submittals/Corrections (SIP, SIPI, SDP, SDPA, SDPI, NAP) by Month



## Reviews for Land Development Services

### **Number of Land Development Reviews**



**Percentage Ontime for the Month** 



### **Total Applied Construction Valuation Estimate**



### **Site & Utility Inspections**



### Fire Review Statistics

#### **Building Fire Review Average Number of Days**



### **Total Number of Building Fire Reviews by Month**

| Fire District                   |     |     |     | May-<br>20 |     |     |     |     |     |     |     |     |     |     |     |     |      |