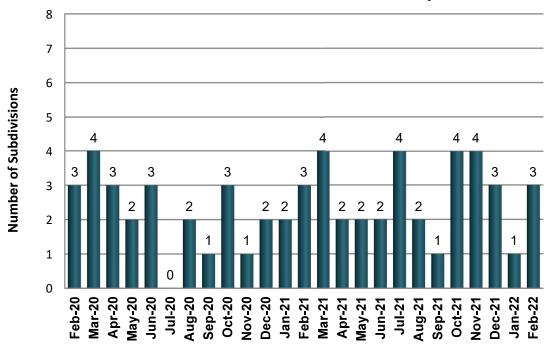

#### **Number of New Subdivisions Recorded per Month**

Yearly Totals 2020 - 25 2021 - 33 2022 - 4

Yearly Totals 2020 - 152 2021 - 188 2022 - 22

Monthly Total of Subdivision Applications (PSPA, PSP, PPL, PPLA, ICP, FP, CNST) by Month