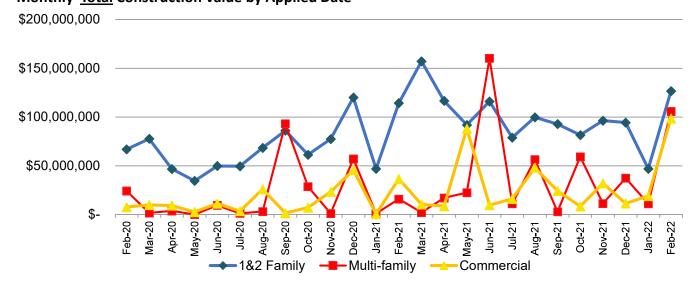

# February 2022 Monthly Statistics



### **Building Plan Review Statistics**

### All Permits Applied by Month



**Top 15 of 35 Building Permit Types Applied** 



### **Building Plan Review Statistics**

#### Monthly 1 & 2 Family <u>Total</u> Construction Value by Applied Date



#### Monthly Multi-family & Commercial <u>Total</u> Construction Value by Applied Date



#### Monthly Total Construction Value by Applied Date



### **Building Plan Review Statistics**

#### **New Construction Building Permits Issued by Month**



|                | Feb- | Mar- | Apr- | May- | Jun- | Jul- | Aug- | Sep- | Oct- | Nov- | Dec- | Jan- | Feb- | Mar- | Apr- | May- | Jun- | Jul- | Aug- | Sep- | Oct- | Nov- | Dec- | Jan- | reb- |
|----------------|------|------|------|------|------|------|------|------|------|------|------|------|------|------|------|------|------|------|------|------|------|------|------|------|------|
|                | 20   | 20   | 20   | 20   | 20   | 20   | 20   | 20   | 20   | 20   | 20   | 21   | 21   | 21   | 21   | 21   | 21   | 21   | 21   | 21   | 21   | 21   | 21   | 22   | 22   |
| Commercial     | 4    | 7    | 4    | 5    | 7    | 5    | 6    | 3    | 3    | 3    | 6    | 7    | 5    | 11