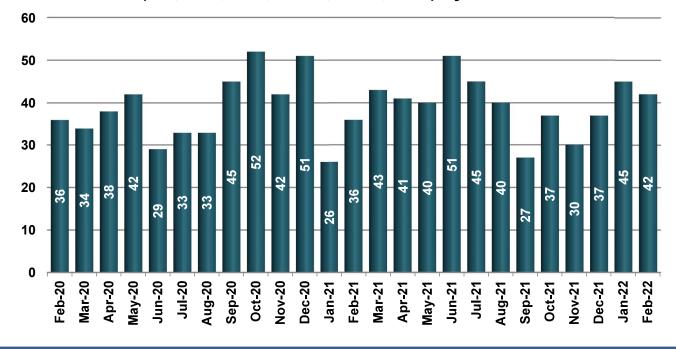

#### Monthly Multi-family & Commercial <u>Total</u> Construction Value by Applied Date