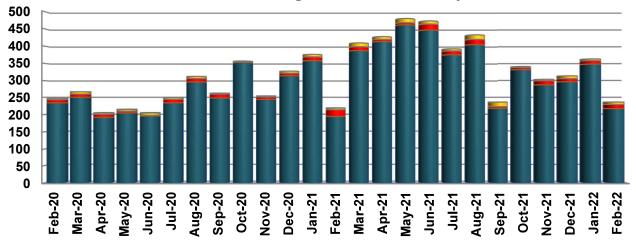

#### **New Construction Building Permits Issued by Month**

|                | Feb- | Mar- | Apr- | May- | Jun- | Jul- | Aug- | Sep- | Oct- | Nov- | Dec- | Jan- | Feb- | Mar- | Apr- | May- | Jun- | Jul- | Aug- | Sep- | Oct- | Nov- | Dec- | Jan- | reb- |
|----------------|------|------|------|------|------|------|------|------|------|------|------|------|------|------|------|------|------|------|------|------|------|------|------|------|------|
|                | 20   | 20   | 20   | 20   | 20   | 20   | 20   | 20   | 20   | 20   | 20   | 21   | 21   | 21   | 21   | 21   | 21   | 21   | 21   | 21   | 21   | 21   | 21   | 22   | 22   |
| Commercial     | 4    | 7    | 4    | 5    | 7    | 5    | 6    | 3    | 3    | 3    | 6    | 7    | 5    | 11   | 8    | 12   | 9    | 6    | 13   | 13   | 3    | 4    | 8    | 5    | 7    |
| ■ Multi-family | 9    | 9    | 9    | 5    | 2    | 10   | 10   | 11   | 1    | 7    | 7    | 11   | 19   | 11   | 6    | 6    | 17   | 11   | 15   | 5    | 6    | 12   | 9    | 10   | 12   |
| ■1&2 Family    | 234  | 250  | 192  | 205  | 196  | 234  | 296  | 248  | 352  | 244  | 314  | 357  | 195  | 386  | 412  | 460  | 445  | 374  | 403  | 218  | 330  | 286  | 295  | 346  | 217  |