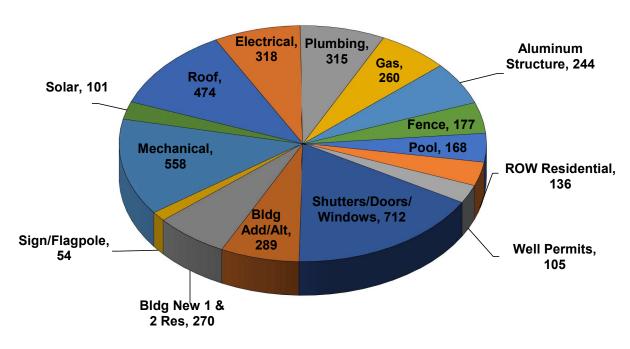

### All Permits Applied by Month

**Top 15 of 35 Building Permit Types Applied** 