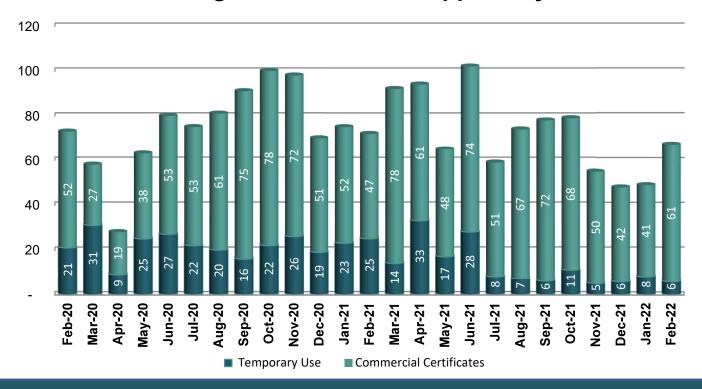

Monthly Total of Subdivision Re-submittals/Corrections (PSPA, PSP, PPL, PPLA, ICP, FP, CNST) by Month

Monthly Total of Site Plan Applications (SIP, SIPI, SDP, SDPA, SDPI, NAP) by Month

Monthly Total of Site Plan Re-submittals/Corrections (SIP, SIPI, SDP, SDPA, SDPI, NAP) by Month