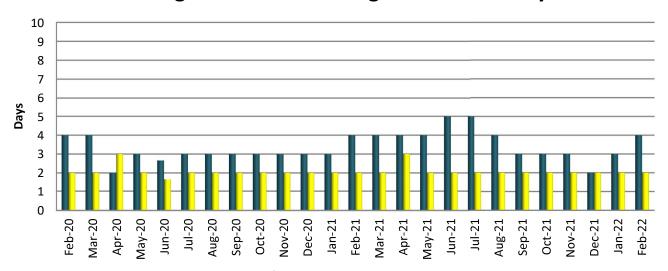

### Fire Review Statistics

#### **Building Fire Review Average Number of Days**