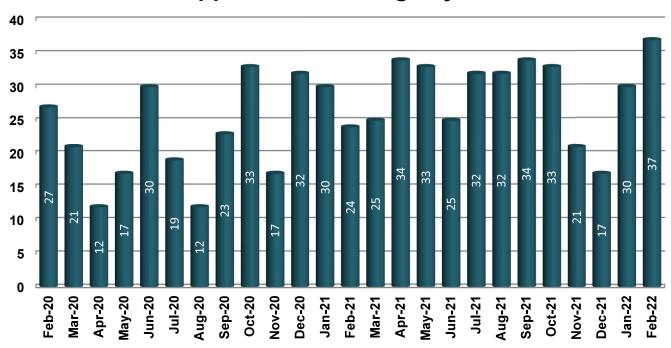

#### **Number of New Subdivisions Recorded per Month**

Yearly Totals 2020 - 25 2021 - 33 2022 - 4

Yearly Totals 2020 - 152 2021 - 188 2022 - 22

Monthly Total of Subdivision Applications (PSPA, PSP, PPL, PPLA, ICP, FP, CNST) by Month