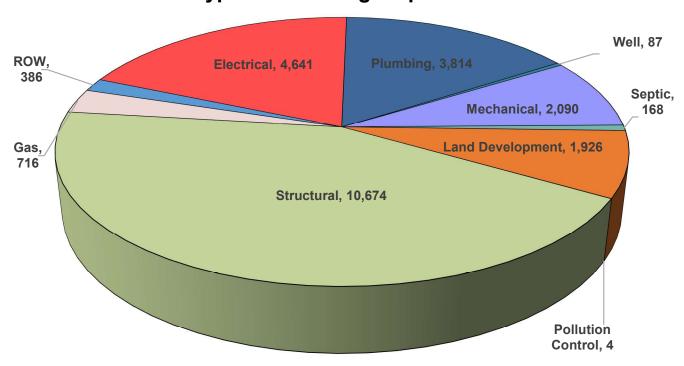

ercial     | 4    | 7    | 4    | 5    | 7    | 5    | 6    | 3    | 3    | 3    | 6    | 7    | 5    | 11   | 8    | 12   | 9    | 6    | 13   | 13   | 3    | 4    | 8    | 5    | 7    |
| ■ Multi-family | 9    | 9    | 9    | 5    | 2    | 10   | 10   | 11   | 1    | 7    | 7    | 11   | 19   | 11   | 6    | 6    | 17   | 11   | 15   | 5    | 6    | 12   | 9    | 10   | 12   |
| ■1&2 Family    | 234  | 250  | 192  | 205  | 196  | 234  | 296  | 248  | 352  | 244  | 314  | 357  | 195  | 386  | 412  | 460  | 445  | 374  | 403  | 218  | 330  | 286  | 295  | 346  | 217  |

### New Multi-family Building Permits Issued by Month



### New Commercial Building Permits Issued by Month



## **Building Inspections Statistics**

### **Building Inspections**



### **Types of Building Inspections**





## Top 5 Land Development Applications Applied within the Last 6 Months



### **Pre-application Meetings by Month**



Front Zoning Counter Permits Applied by Month



#### **Number of New Subdivisions Recorded per Month**



Yearly Totals 2020 - 25 2021 - 33 2022 - 4



Yearly Totals 2020 - 152 2021 - 188 2022 - 22

Monthly Total of Subdivision Applications (PSPA, PSP, PPL, PPLA, ICP, FP, CNST) by Month



Monthly Total of Subdivision Re-submittals/Corrections (PSPA, PSP, PPL, PPLA, ICP, FP, CNST) by Month



Monthly Total of Site Plan Applications (SIP, SIPI, SDP, SDPA, SDPI, NAP) by Month



Monthly Total of Site Plan Re-submittals/Corrections (SIP, SIPI, SDP, SDPA, SDPI, NAP) by Month



## Reviews for Land Development Services

### **Number of Land Development Reviews**



**Perc