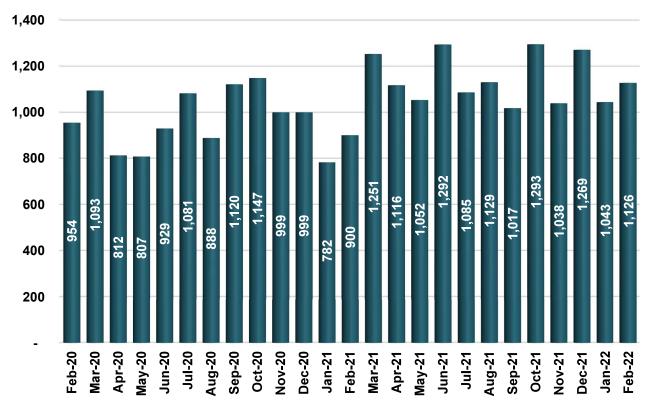

### All Permits Applied by Month

**Top 15 of 35 Building Permit Types Applied** 