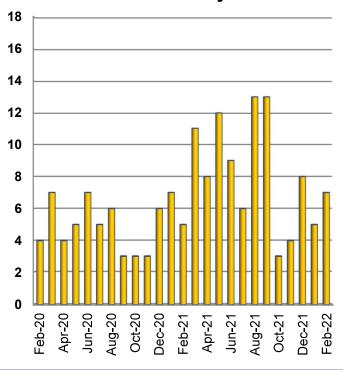

| 20   | 21   | 21   | 21   | 21   | 21   | 21   | 21   | 21   | 21   | 21   | 21   | 21   | 22   | 22   |
| Commercial     | 4    | 7    | 4    | 5    | 7    | 5    | 6    | 3    | 3    | 3    | 6    | 7    | 5    | 11   | 8    | 12   | 9    | 6    | 13   | 13   | 3    | 4    | 8    | 5    | 7    |
| ■ Multi-family | 9    | 9    | 9    | 5    | 2    | 10   | 10   | 11   | 1    | 7    | 7    | 11   | 19   | 11   | 6    | 6    | 17   | 11   | 15   | 5    | 6    | 12   | 9    | 10   | 12   |
| ■1&2 Family    | 234  | 250  | 192  | 205  | 196  | 234  | 296  | 248  | 352  | 244  | 314  | 357  | 195  | 386  | 412  | 460  | 445  | 374  | 403  | 218  | 330  | 286  | 295  | 346  | 217  |

### New Multi-family Building Permits Issued by Month



### New Commercial Building Permits Issued by Month



## **Building Inspections Statistics**

### **Building Inspections**



### **Types of Building Inspections**





## Top 5 Land Development Applications Applied within the Last 6 Months



### **Pre-application Meetings by Month**



Front Zoning Counter Permits Applied by Month



#### **Number of New Subdivisions Recorded per Month**



Yearly Totals 2020 - 25 2021 - 33 2022 - 4



Yearly Totals 2020 - 152 2021 - 188 2022 - 22

Monthly Total of Subdivision Applications (PSPA, PSP, PPL, PPLA, ICP, FP, CNST) by Month



Monthly Total of Subdivision Re-submittals/Corrections (PSPA, PSP, PPL, PPLA, ICP, FP, CNST) by Month



Monthly Total of Site Plan Applications (SIP, SIPI, SDP, SDPA, SDPI, NAP) by Month



Monthly Total of Site Plan Re-submittals/Corrections (SIP, SIPI, SDP, SDPA, SDPI