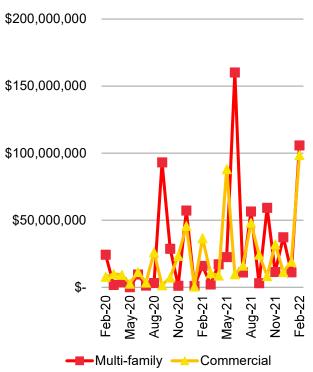

#### Monthly Multi-family & Commercial <u>Total</u> Construction Value by Applied Date