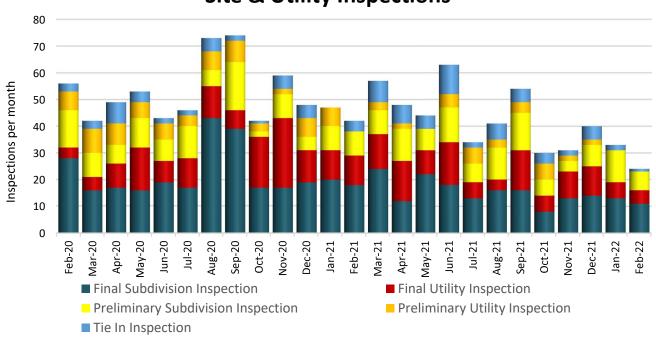

nt Zoning Counter Permits Applied by Month



#### **Number of New Subdivisions Recorded per Month**



Yearly Totals 2020 - 25 2021 - 33 2022 - 4



Yearly Totals 2020 - 152 2021 - 188 2022 - 22

Monthly Total of Subdivision Applications (PSPA, PSP, PPL, PPLA, ICP, FP, CNST) by Month



Monthly Total of Subdivision Re-submittals/Corrections (PSPA, PSP, PPL, PPLA, ICP, FP, CNST) by Month



Monthly Total of Site Plan Applications (SIP, SIPI, SDP, SDPA, SDPI, NAP) by Month



Monthly Total of Site Plan Re-submittals/Corrections (SIP, SIPI, SDP, SDPA, SDPI, NAP) by Month



## Reviews for Land Development Services

### **Number of Land Development Reviews**



**Percentage Ontime for the Month** 



### **Total Applied Construction Valuation Estimate**



### **Site & Utility Inspections**



### Fire Review Statistics

#### **Building Fire Review Average Number of Days**



### **Total Number of Building Fire Reviews by Month**

| Fire District                   |     |     |     | May-<br>20 |     |     |     |     |     |     |     |     |     |     |     |     |      |     |     |     |     |     |     |     | Feb-<br>22 |
|---------------------------------|-----|-----|-----|------------|-----|-----|-----|-----|-----|-----|-----|-----|-----|-----|-----|-----|------|-----|-----|-----|-----|-----|-----|-----|------------|
| ■ North Collier                 | 458 | 633 | 565 | 510        | 642 | 645 | 564 | 558 | 588 | 429 | 586 | 427 | 482 | 630 | 706 | 741 | 1044 | 687 | 775 | 608 | 654 | 504 | 449 | 470 | 503        |
| Collier County (Greater Naples) | 361 | 397 | 355 | 3