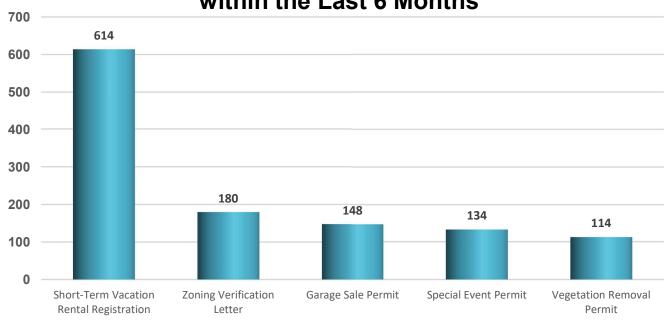

| 6    | 7    | 5    | 11   | 8    | 12   | 9    | 6    | 13   | 13   | 3    | 4    | 8    | 5    | 7    |
| ■ Multi-family | 9    | 9    | 9    | 5    | 2    | 10   | 10   | 11   | 1    | 7    | 7    | 11   | 19   | 11   | 6    | 6    | 17   | 11   | 15   | 5    | 6    | 12   | 9    | 10   | 12   |
| ■1&2 Family    | 234  | 250  | 192  | 205  | 196  | 234  | 296  | 248  | 352  | 244  | 314  | 357  | 195  | 386  | 412  | 460  | 445  | 374  | 403  | 218  | 330  | 286  | 295  | 346  | 217  |

### New Multi-family Building Permits Issued by Month



### New Commercial Building Permits Issued by Month



## **Building Inspections Statistics**

### **Building Inspections**



### **Types of Building Inspections**





## Top 5 Land Development Applications Applied within the Last 6 Months



### **Pre-application Meetings by Month**



Front Zoning Counter Permits Applied by Month



#### **Number of New Subdivisions Recorded per Month**



Yearly Totals 2020 - 25 2021 - 33 2022 - 4



Yearly Totals 2020 - 152 2021 - 188 2022 - 22

Monthly Total of Subdivision Applications (PSPA, PSP, PPL, PPLA, ICP, FP, CNST) by Month



Monthly Total of Subdivision Re-submittals/Corrections (PSPA, PSP, PPL, PPLA, ICP, FP, CNST) by Month



Monthly Total of Site Plan Applications (SIP, SIPI, SDP, SDPA, SDPI, NAP) by Month



Monthly Total of Site Plan Re-submittals/Corrections (SIP, SIPI, SDP, SDPA, SDPI, NAP) by Month



## Reviews for Land Development Services

### **Number of Land Development Reviews**



**Percentage Ontime for the Month** 



### **Total Applied Construction Valuation