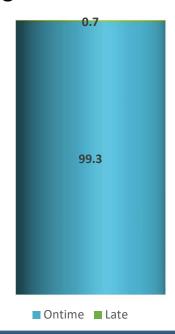

### **Number of Land Development Reviews**

**Percentage Ontime for the Month** 