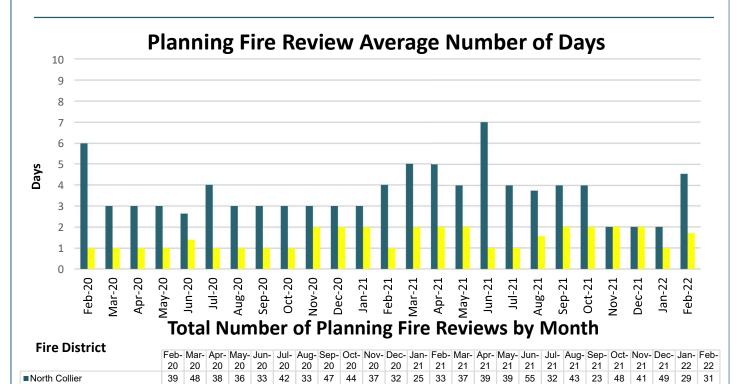

### Fire Review Statistics

### **Total Number of Building Fire Reviews by Month**

| Fire District                   |     |     |     | May-<br>20 |     |     |     |     |     |     |     |     |     |     |     |     |      |     |     |     |     |     |     |     | Feb-<br>22 |
|---------------------------------|-----|-----|-----|------------|-----|-----|-----|-----|-----|-----|-----|-----|-----|-----|-----|-----|------|-----|-----|-----|-----|-----|-----|-----|------------|
| ■ North Collier                 | 458 | 633 | 565 | 510        | 642 | 645 | 564 | 558 | 588 | 429 | 586 | 427 | 482 | 630 | 706 | 741 | 1044 | 687 | 775 | 608 | 654 | 504 | 449 | 470 | 503        |
| Collier County (Greater Naples) | 361 | 397 | 355 | 324        | 462 | 418 | 409 | 400 | 439 | 403 | 446 | 460 | 475 | 451 | 473 | 456 | 586  | 401 | 480 | 382 | 411 | 409 | 393 | 323 | 503        |