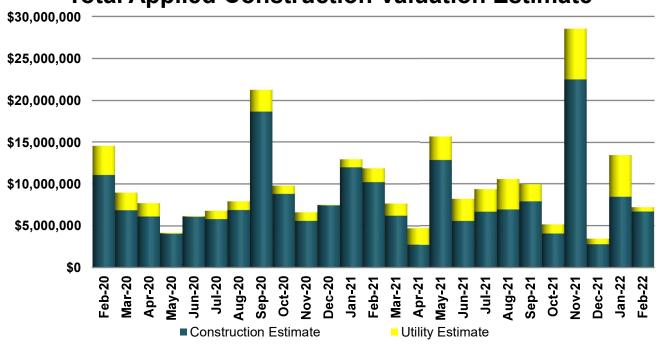

application Meetings by Month**



Front Zoning Counter Permits Applied by Month



#### **Number of New Subdivisions Recorded per Month**



Yearly Totals 2020 - 25 2021 - 33 2022 - 4



Yearly Totals 2020 - 152 2021 - 188 2022 - 22

Monthly Total of Subdivision Applications (PSPA, PSP, PPL, PPLA, ICP, FP, CNST) by Month



Monthly Total of Subdivision Re-submittals/Corrections (PSPA, PSP, PPL, PPLA, ICP, FP, CNST) by Month



Monthly Total of Site Plan Applications (SIP, SIPI, SDP, SDPA, SDPI, NAP) by Month



Monthly Total of Site Plan Re-submittals/Corrections (SIP, SIPI, SDP, SDPA, SDPI, NAP) by Month



## Reviews for Land Development Services

### **Number of Land Development Reviews**



**Percentage Ontime for the Month** 



### **Total Applied Construction Valuation Estimate**



### **Site & Utility Inspections**



### Fire Review Statistics

#### **Building Fire Review Average Number of Days**



### **Total Number of Building Fire Reviews by Month**

| Fire District                   |     |     |     | May-<br>20 |     |     |     |     |     |     |     |     |     |     |     |     |      |     |     |     |     |     |     |     | Feb-<br>22 |
|---------------------------------|-----|-----|-----|------------|-----|-----|-----|-----|-----|-----|-----|-----|-----|-----|-----|-----|------|-----|-----|-----|-----|-----|-----|-----|------------|
| ■ North Collier                 | 458 | 633 | 565 | 510        | 642 | 645 | 564 | 558 | 588 | 429 | 586 | 427 | 482 | 630 | 706 | 741 | 1044 | 687 | 775 | 608 | 654 | 504 | 449 | 470 | 503        |
| Collier County