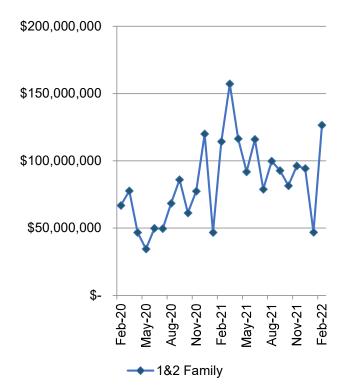

# February 2022 Monthly Statistics



### **Building Plan Review Statistics**

### All Permits Applied by Month



**Top 15 of 35 Building Permit Types Applied** 



### **Building Plan Review Statistics**

#### Monthly 1 & 2 Family <u>Total</u> Construction Value by Applied Date



#### Monthly Multi-family & Commercial <u>Total</u> Construction Value by Applied Date



#### Monthly Total Construction Value by Applied Date



### **Building Plan Review Statistics**

#### **New Construction Building Permits Issued by Month**



|                | Feb- | Mar- | Apr- | May- | Jun- | Jul- | Aug- | Sep- | Oct- | Nov- | Dec- | Jan- | Feb- | Mar- | Apr- | May- | Jun- | Jul- | Aug- | Sep- | Oct- | Nov- | Dec- | Jan- | reb- |
|----------------|------|------|------|------|------|------|------|------|------|------|------|------|------|------|------|------|------|------|------|------|------|------|------|------|------|
|                | 20   | 20   | 20   | 20   | 20   | 20   | 20   | 20   | 20   | 20   | 20   | 21   | 21   | 21   | 21   | 21   | 21   | 21   | 21   | 21   | 2