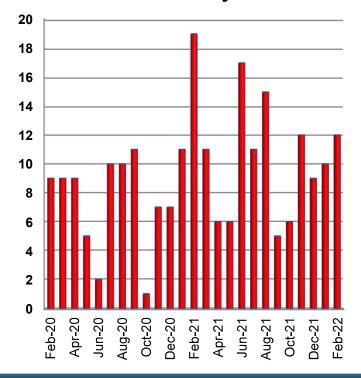

20   | 20   | 20   | 20   | 20   | 20   | 20   | 20   | 20   | 21   | 21   | 21   | 21   | 21   | 21   | 21   | 21   | 21   | 21   | 21   | 21   | 22   | 22   |
| Commercial     | 4    | 7    | 4    | 5    | 7    | 5    | 6    | 3    | 3    | 3    | 6    | 7    | 5    | 11   | 8    | 12   | 9    | 6    | 13   | 13   | 3    | 4    | 8    | 5    | 7    |
| ■ Multi-family | 9    | 9    | 9    | 5    | 2    | 10   | 10   | 11   | 1    | 7    | 7    | 11   | 19   | 11   | 6    | 6    | 17   | 11   | 15   | 5    | 6    | 12   | 9    | 10   | 12   |
| ■1&2 Family    | 234  | 250  | 192  | 205  | 196  | 234  | 296  | 248  | 352  | 244  | 314  | 357  | 195  | 386  | 412  | 460  | 445  | 374  | 403  | 218  | 330  | 286  | 295  | 346  | 217  |

### New Multi-family Building Permits Issued by Month



### New Commercial Building Permits Issued by Month



## **Building Inspections Statistics**

### **Building Inspections**



### **Types of Building Inspections**





## Top 5 Land Development Applications Applied within the Last 6 Months



### **Pre-application Meetings by Month**



Front Zoning Counter Permits Applied by Month



#### **Number of New Subdivisions Recorded per Month**



Yearly Totals 2020 - 25 2021 - 33 2022 - 4



Yearly Totals 2020 - 152 2021 - 188 2022 - 22

Monthly Total of Subdivision Applications (PSPA, PSP, PPL, PPLA, ICP, FP, CNST) by Month



Monthly Total of Subdivision Re-submittals/Corrections (PSPA, PSP, PPL, PPLA, ICP, FP, CNST) by Month



Monthly Total of Site Plan Applications (SIP, SIPI, SDP, SDPA, SDPI, NAP) by Month



Monthly Total of Site Pla