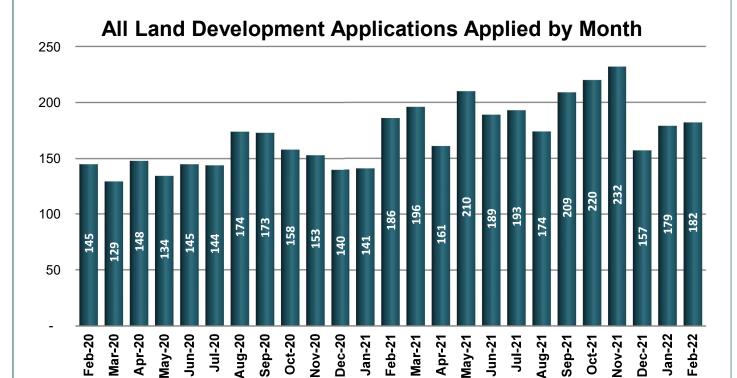

### All Permits Applied by Month

**Top 15 of 35 Building Permit Types Applied** 