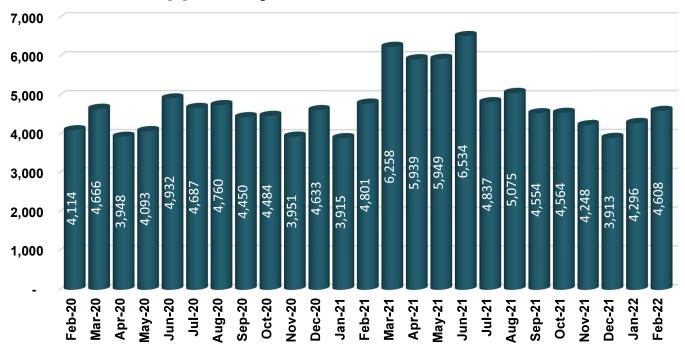

### All Permits Applied by Month

**Top 15 of 35 Building Permit Types Applied** 