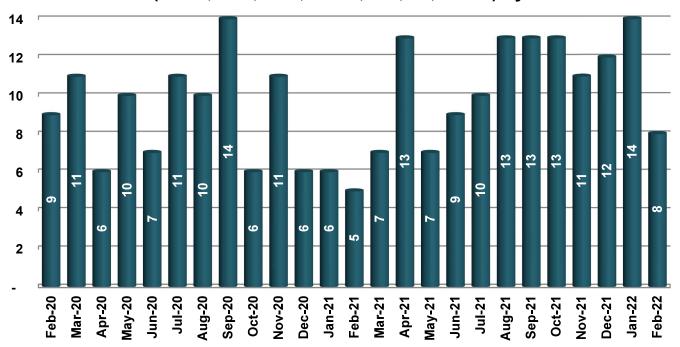

374  | 403  | 218  | 330  | 286  | 295  | 346  | 217  |

### New Multi-family Building Permits Issued by Month



### New Commercial Building Permits Issued by Month



## **Building Inspections Statistics**

### **Building Inspections**



### **Types of Building Inspections**





## Top 5 Land Development Applications Applied within the Last 6 Months



### **Pre-application Meetings by Month**



Front Zoning Counter Permits Applied by Month



#### **Number of New Subdivisions Recorded per Month**



Yearly Totals 2020 - 25 2021 - 33 2022 - 4



Yearly Totals 2020 - 152 2021 - 188 2022 - 22

Monthly Total of Subdivision Applications (PSPA, PSP, PPL, PPLA, ICP, FP, CNST) by Month



Monthly Total of Subdivision Re-submittals/Corrections (PSPA, PSP, PPL, PPLA, ICP, FP, CNST) by Month



Monthly Total of Site Plan Applications (SIP, SIPI, SDP, SDPA, SDPI, NAP) by Month



Monthly Total of Site Plan Re-submittals/Corrections (SIP, SIPI, SDP, SDPA, SDPI, NAP) by Month



## Reviews for Land Development Services

### **Number of Land Development Reviews**



**Percentage Ontime for the Month** 



### **Total Applied Construction Valuation Estimate**



### **Site & Utility Inspections**



### Fire Review Statistics

#### **Building Fire Review Average Number of Days**



### **Total Number of Building Fire Reviews by Month**

| Fire District                   |     |     |     | May-<br>20 |     |     |     |     |     |     |     |     |     |     |     |     |      |     |     |     |     |     |     |     | Feb-<br>22 |
|---------------------------------|-----|-----|--