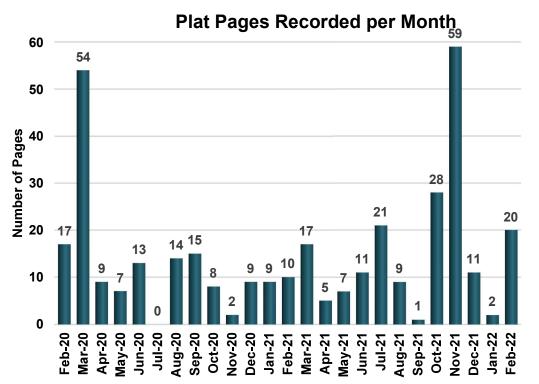

#### **Number of New Subdivisions Recorded per Month**

Yearly Totals 2020 - 25 2021 - 33 2022 - 4

Yearly Totals 2020 - 152 2021 - 188 2022 - 22

Monthly Total of Subdivision Applications (PSPA, PSP, PPL, PPLA, ICP, FP, CNST) by Month