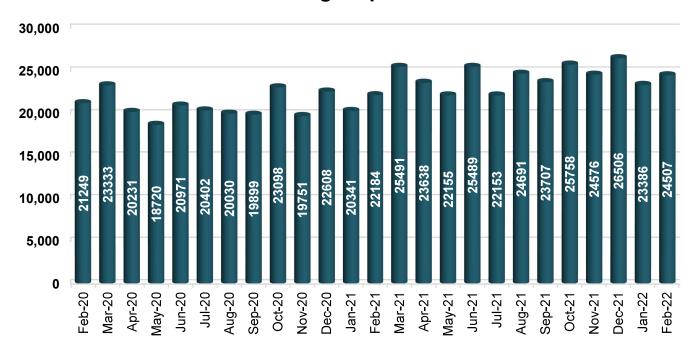

21   | 21   | 21   | 22   | 22   |
| Commercial     | 4    | 7    | 4    | 5    | 7    | 5    | 6    | 3    | 3    | 3    | 6    | 7    | 5    | 11   | 8    | 12   | 9    | 6    | 13   | 13   | 3    | 4    | 8    | 5    | 7    |
| ■ Multi-family | 9    | 9    | 9    | 5    | 2    | 10   | 10   | 11   | 1    | 7    | 7    | 11   | 19   | 11   | 6    | 6    | 17   | 11   | 15   | 5    | 6    | 12   | 9    | 10   | 12   |
| ■1&2 Family    | 234  | 250  | 192  | 205  | 196  | 234  | 296  | 248  | 352  | 244  | 314  | 357  | 195  | 386  | 412  | 460  | 445  | 374  | 403  | 218  | 330  | 286  | 295  | 346  | 217  |

### New Multi-family Building Permits Issued by Month



### New Commercial Building Permits Issued by Month



## **Building Inspections Statistics**

### **Building Inspections**



### **Types of Building Inspections**





## Top 5 Land Development Applications Applied within the Last 6 Months



### **Pre-application Meetings by Month**



Front Zoning Counter Permits Applied by Month



#### **Number of New Subdivisions Recorded per Month**



Yearly Totals 2020 - 25 2021 - 33 2022 - 4



Yearly Totals 2020 - 152 2021 - 188 2022 - 22

Monthly Total of Subdivision Applications (PSPA, PSP, PPL, PPLA, ICP, FP, CNST) by Month



Monthly Total of Subdivision Re-submittals/Corrections (PSPA, PSP, PPL, PPLA, ICP, FP, CNST) by Month



Monthly Total of Site Plan Applications (SIP, SIPI, SDP, SDPA, SDPI, NAP) by Month



Monthly Total of Site Plan Re-submittals/Corrections (SIP, SIPI, SDP, SDPA, SDPI, NAP) by Month



## Reviews for Land Development Services

### **Numbe