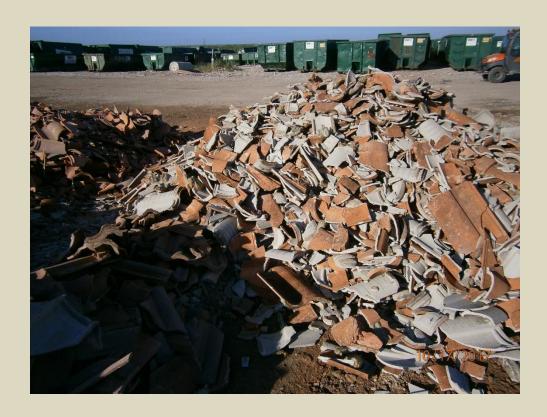

## Restrictions for dumping "Clean Concrete Loads"

Roof Tile consisting of Concrete or Clay may be dumped as "Clean Concrete" at a rate of \$33.70 per load regardless of size.

All "Clean Concrete Loads" must be clear of all other items.

Example of Clean Concrete Drop

Example of Not Clean and now C&D Charge

Example of Not Clean and now C&D Charge