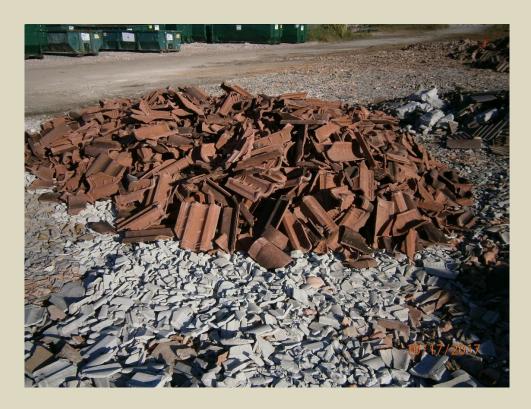

## Restrictions for dumping "Clean Concrete Loads"

Roof Tile consisting of Concrete or Clay may be dumped as "Clean Concrete" at a rate of \$33.70 per load regardless of size.

All "Clean Concrete Loads" must be clear of all other items.

Example of Clean Concrete Drop

Example of Not Clean and now C&D Charge

Example of Not Clean and now C&D Charge